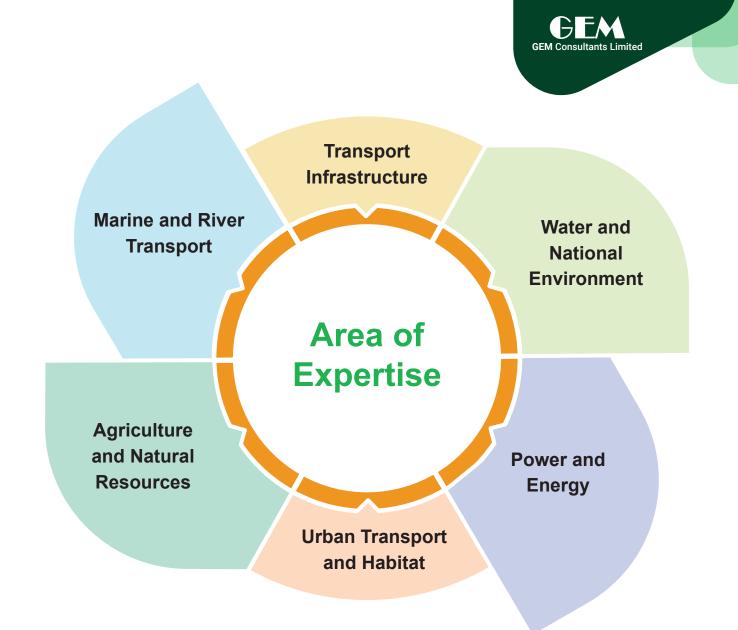

# Introduction

GEM Consultants Limited is a Bangladeshi engineering consulting firm specializing in planning, project management, and implementation. They offer services in various sectors like transport, energy, rural development, water, environment, climate, and urban utilities. They partner with local and foreign firms and are certified by ISO 9001, 14001, 45001, and 17020.

# **Background of the Company**

GEM Consultants provides comprehensive project support, from initial studies to completion. They serve government, autonomous, private, and international clients. Services include: