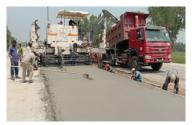

### PROJECT SITE ACTIVITIES

Consultancy (CSC) Service for the "Widening of Road and Construction of Elevated Road from Panchaboti to Mukterpur Bridge"

Construction Supervision of 2 lanes Flyover as extension part of the existing flyover at Mohonpur rail crossing under the project Integrated urban infrastructure development in Rajshahi city